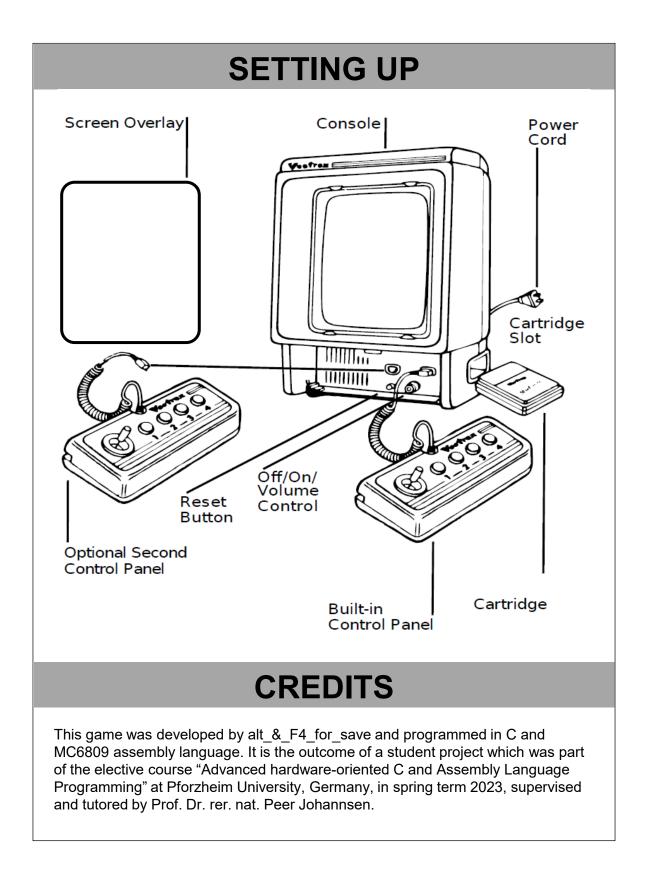

## **HIGH SCORE MEMORY**

As long as your machine is on, with the game cartridge in place, the highest score is retained. To see this score, press the Reset button. When the machine is turned off and the cartridge removed, the score is lost.

## **RESTARTING THE GAME**

To restart a completed game with the same number of players and the same game option, press any of the four buttons once the game is over. If you wish to restart the game before it is completed, or change the number of players or the game option, press the Reset button.