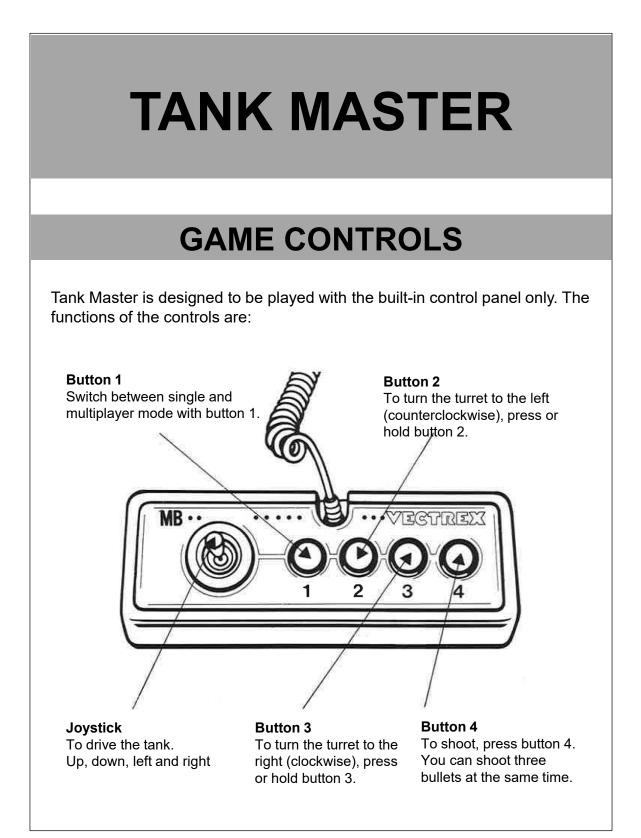

# **HOW TO PLAY**

#### PLAYER SELECTION

The game is playable in single and multiplayer mode. You can choose the mode to begin of the game.

### **OPTION SELECTION**

There is only the option to choose between the single and multiplayer mode. This option only can be selected at the beginning of the game.

#### GAME PLAY

Single Mode:

There are three enemies which want to crash your tank. You can shoot to combat them. The goal is to get so many points as you can. With the number of points the difficulty of the level increases.